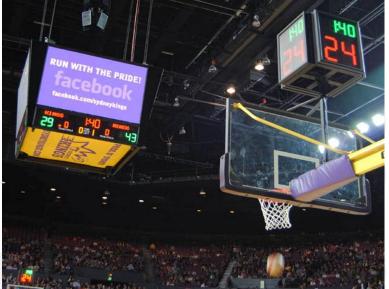

## **Custom Designed Basketball Scoreboard & Video Screens**

#### **Solution:**

- Four 3.7m x 2.3m, RGB, 10mm pitch LED replay screens
- Four 3.7m x 1m scoreboard sections
- Two cubed shot clock systems
- Two slave scoreboards
- Custom designed score bench and control system