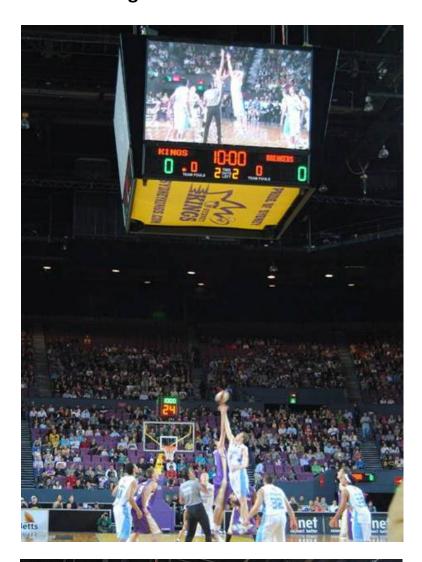

## **Custom Designed Basketball Scoreboard & Video Screens**

#### **Solution:**

- Four 3.7m x 2.3m, RGB, 10mm pitch LED replay screens
- Four 3.7m x 1m scoreboard sections
- Two cubed shot clock systems
- Two slave scoreboards
- Custom designed score bench and control system