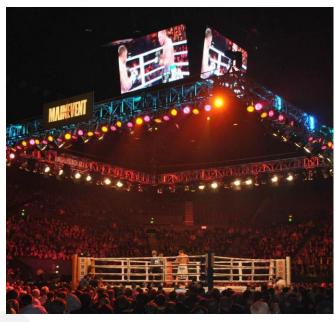

#### **LED-Signs in World Title Action**

Every minute of the Danny Green and Antonio Tarver fight at the Sydney Entertainment Centre in July 2011 was broadcast to the enthusiastic live audience on the Sydney Kings scoreboard. The LED-Signs' video screen displayed live action as well as instant replays.